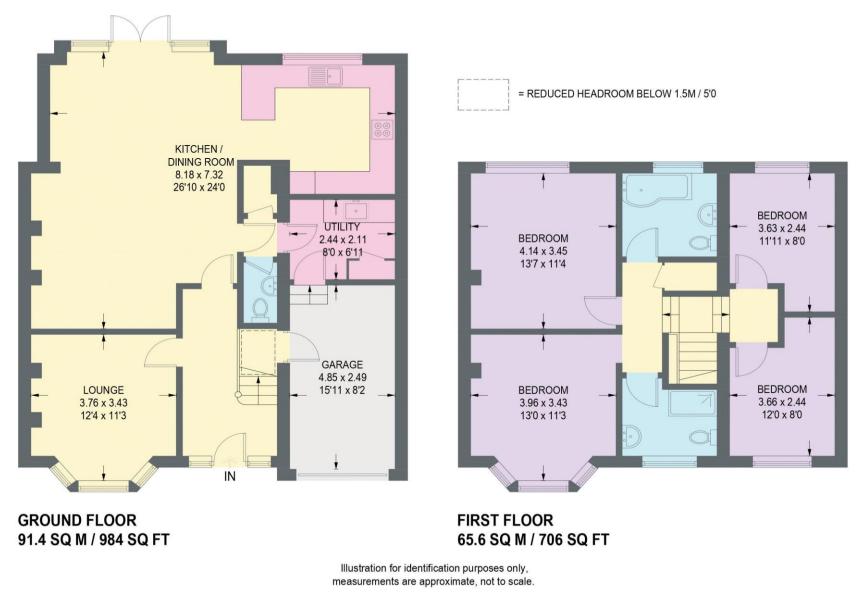

## **53 ROWAN TREE DELL**

APPROXIMATE GROSS INTERNAL AREA = 157.0 SQ M / 1690 SQ FT (INCLUDING GARAGE)

IMPORTANT: we would like to inform prospective purchasers that these sales particulars have been prepared as a general guide only. A detailed survey has not been carried out, nor the services, appliances and fittings tested. Room sizes should not be relied upon for furnishing purposes and are approximate. If floor plans are included, they are for guidance only and illustration purposes only and may not be to scale. If there are any important matters likely to affect your decision to buy, please contact us before viewing the property.